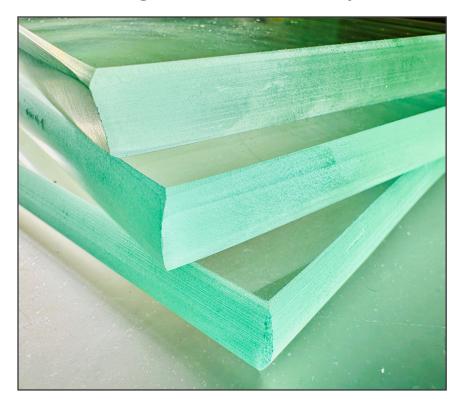

#### **Your Metrology Partner**

- Inline identification of edge defects.
- Detects chips, cracks, debris, dual pane offset and shiners on the production line.
- Measures the edge profile (all 4 sides) of a glass lite or panel as it travels through the line.
- Reduces chance of downstream glass breakage and yield losses, and reduces wear on equipment.
- Scans clear or coated glass of thicknesses ranging from 2 to 12mm. (Inquire for different sizes.)
- Scans single glass lites or multiple glass panel assemblies.
- Proprietary software ensures compliance by comparing each profile to your master reference.
- Non-contact, inline glass metrology tool.
- Includes customizable software.
- Increase your throughput!

- Our Panel Edge Profile metrology tool inspects lites and panels to rapidly detect non-compliant edge defects based on preset limits. Including chips, digs, cracks, and debris.
- Utilizes a high-resolution laser to measure the edge profile of a glass lite or panel as it travels through the line.
- Measures edge radius of curvature, chip and crack detection and size, and debris detection.
- Software compares edge profile to your master reference.
- Standard system includes 2 probes per tool. Includes custom frame for your conveyance/factory configuration.
- Able to characterize full line glass lite and panel profiles (all 4 sides) and display quantitative data by panel.